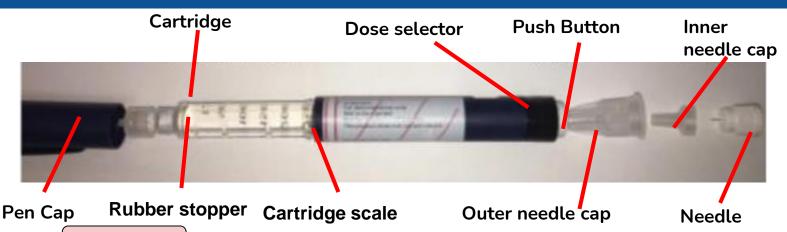

# How to Use FlexPen (Insulin Pen)

#### Check the insulin

- a. Check label of pen and make sure it is the correct type of insulin
- b. Check for the expiration date
  - Never use insulin that is cloudy or not clear
- c. Remove pen cap (A)

Α

#### Attach a new needle

- a. Remove the rubber stopper (B)
- b. Screw the needle tightly on
- c. Remove the outer needle cap (C)
- d. Remove the inner needle cap and dispose it (D)

## Priming the insulin needle

- a. Turn dose selector to 2 units (E)& Point needle straight upwards
- a. Check for air bubbles
- b. Press push-button all the way (F)
- c. Dose selector should return to 0 units
- d. A drop of insulin should appear at the needle tip