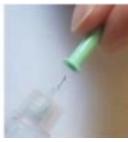

#### Attach a new needle

- a. Remove the rubber stopper (B)
- b. Screw the needle tightly on
- c. Remove the outer needle cap (C)
- d. Remove the inner needle cap and dispose it (D)