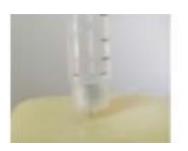

## Priming the insulin needle

- a. Turn dose selector to 2 units (E)& Point needle straight upwards
- a. Check for air bubbles
- b. Press push-button all the way (F)
- c. Dose selector should return to 0 units
- d. A drop of insulin should appear at the needle tip