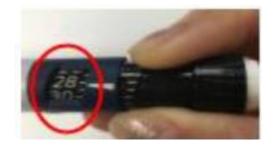

#### Select the dose

 Adjust dose selector to the select the number of units you need to inject

G (28 units selected)