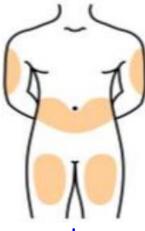

# **Injection Sites**

- Rotate injection sites between injection spots
- Insulin is injected into the layer of fatty tissue under the skin, not the muscle (at least 1.5 inches away from the last injection)
- Do not inject into the same spot every time
- Do not inject into moles or scars