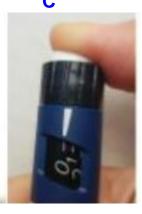

## Priming the insulin needle

- a. Turn dose selector to 2 units (E)& Point needle straight upwards
- a. Check for air bubbles
- b. Press push-button all the way (F)
- c. Dose selector should return to 0 units
- d. A drop of insulin should appear at the needle tip