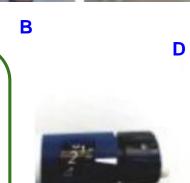

#### Attach a new needle

- a. Remove the rubber stopper (B)
- b. Screw the needle tightly on
- c. Remove the outer needle cap (C)
- d. Remove the inner needle cap and dispose it (D)