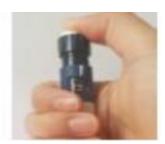

#### Attach a new needle

- a. Remove the rubber stopper (B)
- b. Screw the needle tightly on
- c. Remove the outer needle cap (C)
- d. Remove the inner needle cap and dispose it (D)