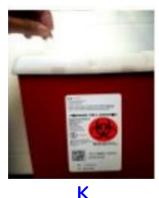

## After the injection

- Remove the needle and place into red sharps container (K)
- b. Replace the pen cap onto FlexPen
- c. Store FlexPen

To learn more about our doctor's group, call Member Relations: (415) 590-7418